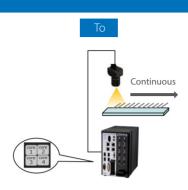

## Inspection of elongate and large workpieces

Moving the camera while stopping each image will take a long

Images can be captured without displacement even during high-speed movement, enabling high-speed image processing.