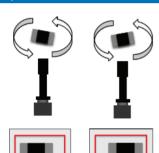

## High-precision trigger control

Flying trigger technology achieves positioning accuracy in imaging while moving without stopping the camera or parts. This technology enables complete synchronization of motion control (rotating objects, etc.) and image capture timing, it can be realized by combining NJ-series with 1S servo/G5 servo.

## Synchronization of motion control

The imaging timing is not stable, may not be possible to inspect with uneven illumination due to the tilt of the inspection object.

The imaging position is stable, the inspection area can be set small.