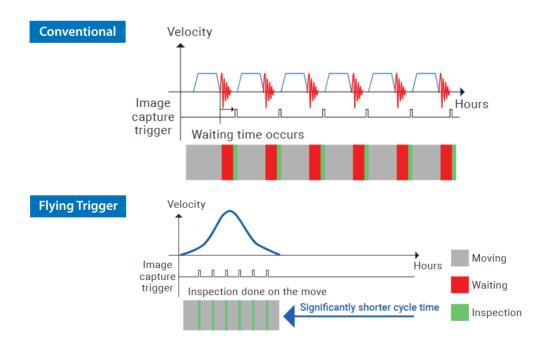

Increase productivity by shortening the time spent stopped for inspection.

## Synchronization of motion control

The imaging timing is not stable, may not be possible to inspect with uneven illumination due to the tilt of the inspection object.

The imaging position is stable, the inspection area can be set small.