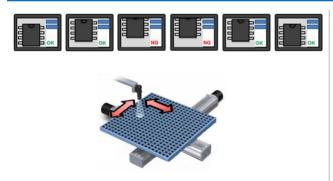

During suction, it is not always possible to suck the workpiece center/variation occurs.

High accuracy is realized by controlling the nozzle position, which is not visible in the camera.

## Inspection of parts in a tray

Imaging during acceleration or deceleration means imaging position is proportional to the speed resulting target image will not be in field of view.

The equipment that inspects parts contained in a tray by imaging with a camera that is Flying Trigger-controlled.