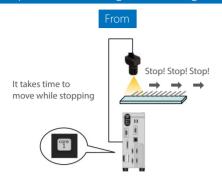

## Inspection of elongate and large workpieces

Moving the camera while stopping each image will take a long

Images can be captured without displacement even during high-speed movement, enabling high-speed image processing.