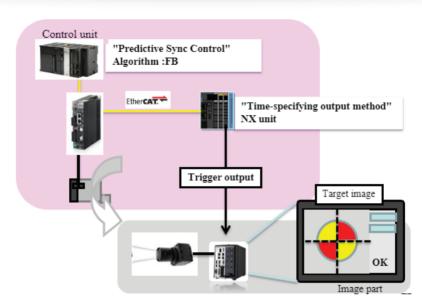

## High-precision trigger control

Flying trigger technology achieves positioning accuracy in imaging while moving without stopping the camera or parts. This technology enables complete synchronization of motion control (rotating objects, etc.) and image capture timing, it can be realized by combining NJ-series with 1S servo/G5 servo.

## Applications of Predictive Synchronous Control