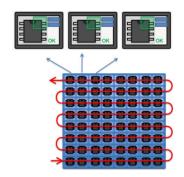

## Inspection of parts in a tray

Imaging during acceleration or deceleration means imaging position is proportional to the speed resulting target image will not be in field of view.

The equipment that inspects parts contained in a tray by imaging with a camera that is Flying Trigger-controlled.